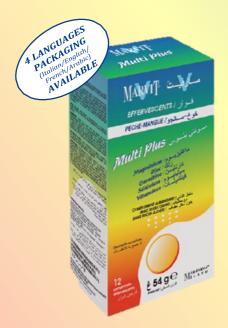

## Jylulti plus

**PACKAGING:** 12 effervescent tablets each of them sealed in a double foil and inserted in a fold box with leaflet.

TASTE: Peach-Mango.